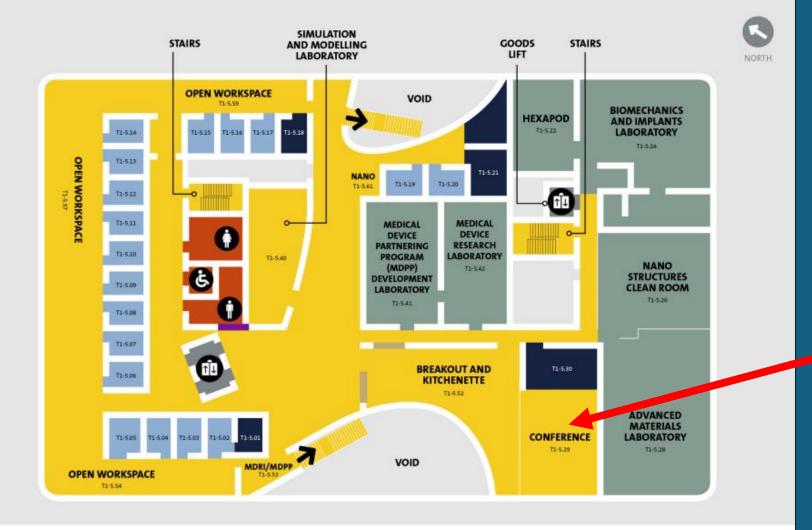

## Ground Floor Lecture Theatre

Room T1 –G.32

Level 5

Meeting Room

**Room 5.29** 