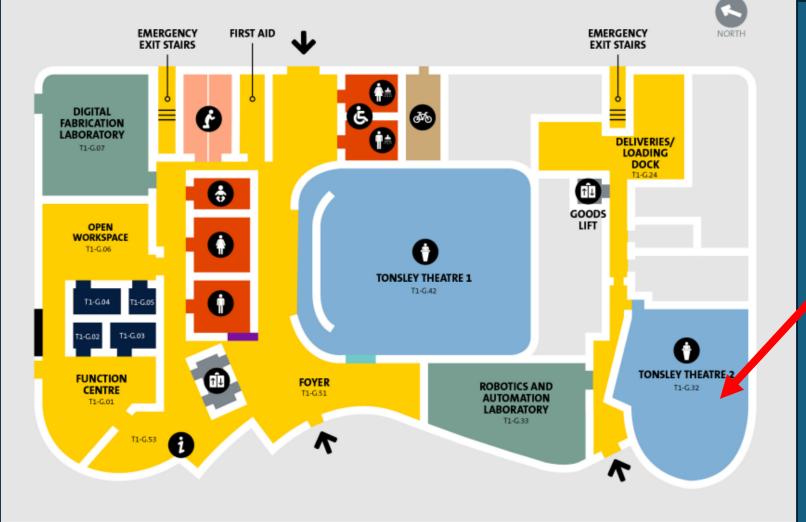

Administration Building

## Ground Floor Lecture Theatre

Room T1 –G.32

Level 5

Meeting Room

**Room 5.29** 